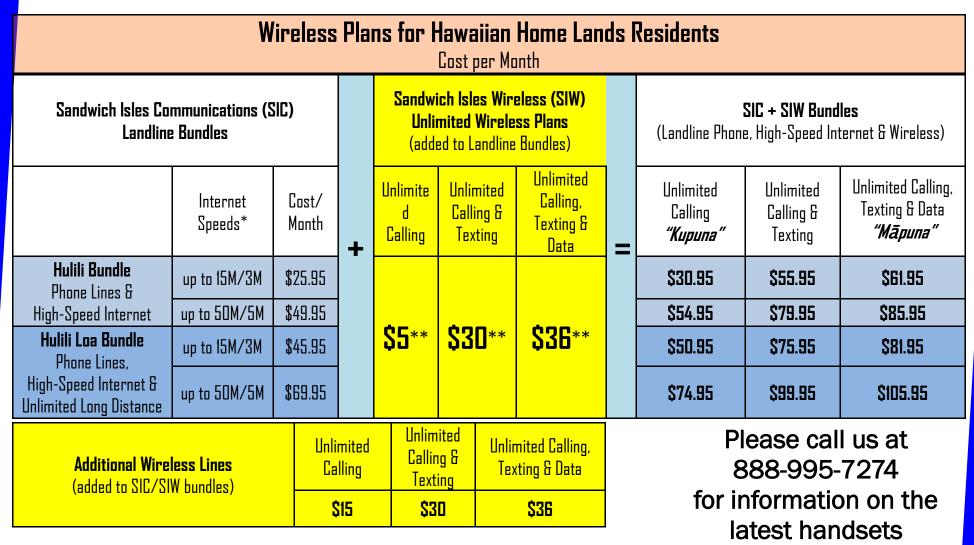

### **UNLIMITED Wireless Plans!**

\*Actual download and upload speeds may vary and are not guaranteed. In areas where 15Mbps/3Mbps service is not available, up to 3 or 6 Mbps/1Mbps service will be provided at the applicable bundled service rate. 50Mbps/5Mbps may not be available in all area Complete terms and conditions included in the Sandwich Isles Broadband Services DSL Service Agreement.

\*\*\$5 per month, \$30 per month and \$36 per month rates apply to residents on Hawaiian Home Lands within Sandwich Isles Communications, Inc. service areas that subscribe to a landline bundle. Additional rates are available and vary based on qualification. Restrictions may apply. Pricing is subject to change. Pricing does not include taxes and fees.

All phone offers subject to limited availability. If advertised phones are not available a comparable phone will be provided. 4G LTE handsets are limited on 3G Network.. 4G LTE not available in all areas. Sandwich Isles Wireless is a trade name for Pa Makani LLC.