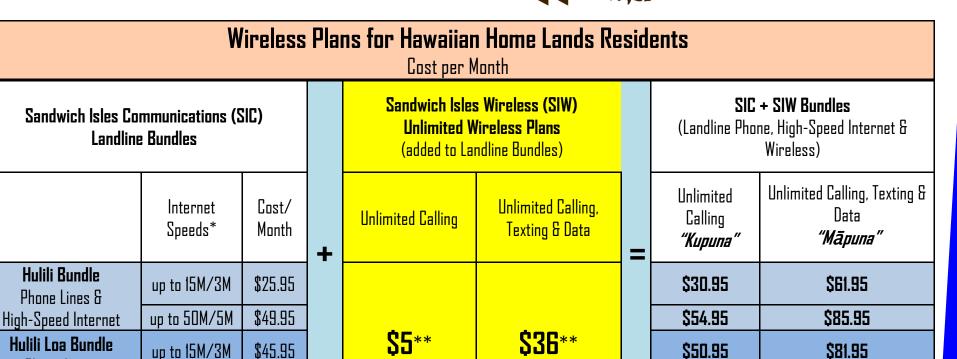

### **UNLIMITED Wireless Plans!**

Phone Lines, High-Speed Internet &

Unlimited Long Distance

up to 50M/5M

Additional Wireless Lines

(added to SIC/SIW bundles)

\$69.95

Unlimited Calling,

Texting & Data

**\$36** 

| Please call us at      |
|------------------------|
| 888-995-7274           |
| for information on the |
| latest handsets        |

\$105.95

\$74.95

\*Actual download and upload speeds may vary and are not guaranteed. In areas where 15Mbps/3Mbps service is not available, up to 3 or 6 Mbps/1Mbps service will be provided at the applicable bundled service rate. 50Mbps/5Mbps may not be available in all areas Complete terms and conditions included in the Sandwich Isles Broadband Service DSL Service Agreement.

Unlimited

Calling

\$1**5** 

\*\*\$5 per month and \$36 per month rates apply to residents on Hawaiian Home Lands within Sandwich Isles Communications, Inc. service areas that subscribe to a landline bundle. Additional rates are available and vary based on qualification. Restrictions may apply. Pricing is subject to change. Pricing does not include taxes and fees.